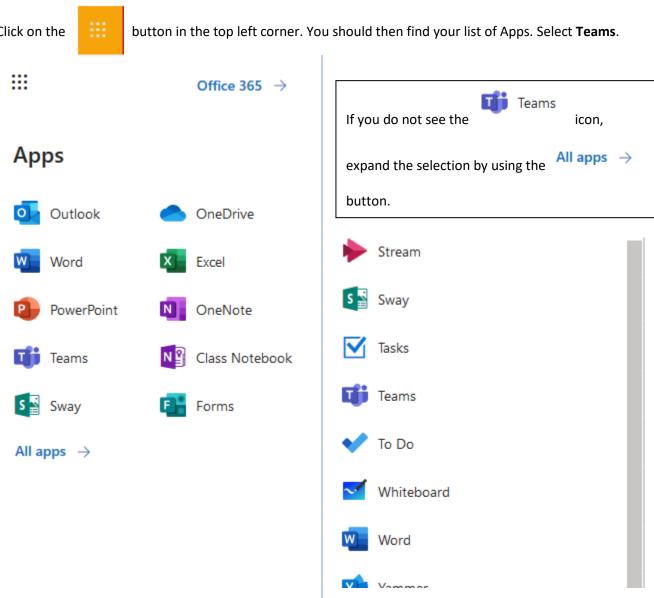

Click on the

This is the main screen for Microsoft Teams and its Chat module. You can now chat, send files, collaborate, video conference, and more with all users that have logged into Teams.